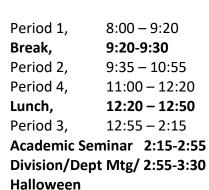

# Gold Schedule

Tuesday, 10/29/24

| Period 1,                       | 8:00 – 9:20   |  |
|---------------------------------|---------------|--|
| Break,                          | 9:20-9:30     |  |
| Period 2,                       | 9:35 – 10:55  |  |
| Period 3,                       | 11:00 - 12:20 |  |
| Lunch,                          | 12:20 - 12:50 |  |
| Period 4,                       | 12:55 – 2:15  |  |
| Teacher Office Hrs. 2:15 – 3:30 |               |  |